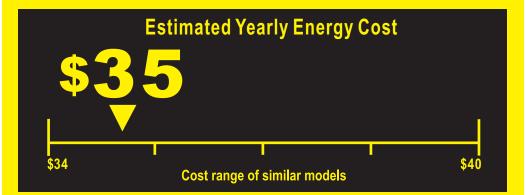

## ENERGYGUIDE

Compact Upright Freezer

Manual Defrost

Model

DUFM085A4TDD

Danby Products Inc.
DUFM085A4WDD
DUFM085A4WDD-3
DUFM085A4WDD-6
DD DUFM085A4BSLDD
DUFM085A4BSLDD-6
Capacity:8.5 Cubic Feet

Compare ONLY to other labels with yellow numbers.

Labels with yellow numbers are based on the same test procedures.

247 kWh

**Estimated Yearly Electricity Use** 

- Your cost will depend on your utility rates and use.
- Cost range based only on upright freezer models of similar capacity with manual defrost.
- Estimated energy cost is based on a national average electricity cost of 14 cents per kWh.