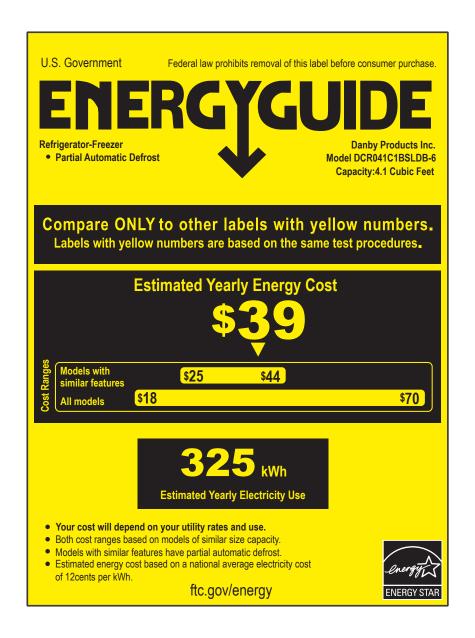

## DCR041C1BSLDB-6

**Energy consumption / Consommation énergétique** 

325 kWh per year / par année

195 kWh

Uses least energy / Consomme le moins d'énergie Uses most energy / Consomme le plus d'énergie

Similar models compared

Type 12 2.5 to 4.4 ft <sup>3</sup>/2,5 a 4,4 pi <sup>3</sup> Modèles similaires comparés

358 kWh

Model number

DCR041C1BSLDB-6

Numéro du modèle

Removal of this label before first retail purchase is an offence (S.C. 1992, c. 36). Enlever cette étiquette avant le premier achat au détail constitue une infraction (L.C. 1992, ch. 36).