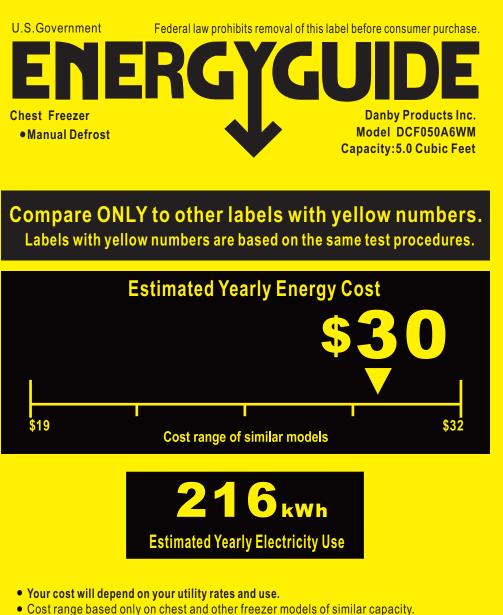

d'énergie similar models compared DCF050A6WM Model number Removal of this label before first retail purchase is an offence (S.C. 1992,C.36) Enlever cette étiquette avant le premier achat au détail constitue une infraction (L.C. 1992, ch.36)

ENER **UIDE** Energy consumption / Consommation énergétique 216kWh per year / par année This model / Ce modèle 137 kWh 224 kWh Uses least energy / Uses most energy / **Consomme le moins Consomme le plus** d'énergie Type 18 Modèles similaires Less than 5.5 ft<sup>3</sup>/Moins de 5.5 pi<sup>3</sup> comparés

Numéro de Modèle

Canadä

ftc.gov/energy

• Estimated energy cost is based on a national average electricity cost of 14 cents per kWh.