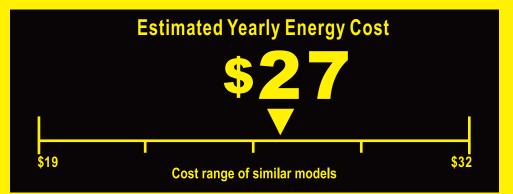

Federal law prohibits removal of this label before consumer purchase. U.S.Government **Danby Products Inc. Chest Freezer** Model DCF035A6WM Manual Defrost Capacity: 3.5 Cubic Feet

Compare ONLY to other labels with yellow numbers. Labels with yellow numbers are based on the same test procedures.

**Estimated Yearly Electricity Use** 

- Your cost will depend on your utility rates and use.
- Cost range based only on chest and other freezer models of similar capacity.
- Estimated energy cost is based on a national average electricity cost of 14 cents per kWh.